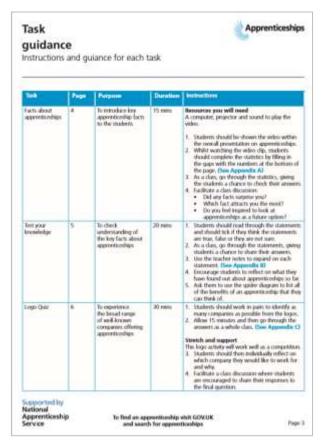

### 1. Introduction presentation

Used by the Head of Year/Careers Leader or appropriate teacher to present an overview of apprenticeships to the year group or as a class.

## 2. 3 x Student Activity Packs (Yrs 7, 8 and 9)

Containing a mix of apprenticeship-themed activities designed to inspire students to want to find out more about apprenticeships.

### 3. 3 x Teacher Handbooks (Yrs 7, 8 and 9)

Accompanying the students packs, containing instructions and answers for each activity.